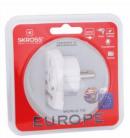

## World to Europe

FOR ALL 2- & 3-POLE DEVICES

The Country Adapters from SKROSS are the ideal solution for travellers, who prefer a specific travel destination as well as for hotels and conference centres to provide their international guests the possibility of connecting their devices.

With the Country Adapter World to Europe devices from more than 150 countries are applicable in Europe (Schuko). It safely supports even powerhungry devices like laptop and hairdryer.

### **Packaging unit**

Master: 20

Standard colour: ☐ white

World to Europe, retail, white