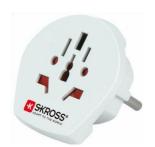

# **Country Adapter**

## World to Europe

FOR ALL 2- & 3-POLE DEVICES

The Country Adapters from SKROSS are the ideal solution for travellers, who prefer a specific travel destination as well as for hotels and conference centres to provide their international guests the possibility of connecting their devices.

With the Country Adapter World to Europe devices from more than 150 countries are applicable in Europe (Schuko). It safely supports even powerhungry devices like laptop and hairdryer.

#### **Specifications**

- Designed in Switzerland
- Suitable for equipment with earthed & unearthed plugs (2– & 3–pole)
- Receptacles for: Switzerland, Italy, Australia/China, UK, USA/Japan
- Output plug: Europe (Schuko)
- Input voltage: 100V 250V
- Max. load: 16A
- Power rating: e.g. 100V 1600W / 250V 4000W