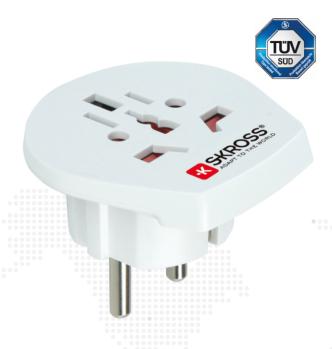

## World to Europe

FOR ALL 2- & 3-POLE DEVICES

The Country Adapters from SKROSS are the ideal solution for travellers, who prefer a specific travel destination as well as for hotels and conference centres to provide their international guests the possibility of connecting their devices.

With the Country Adapter World to Europe devices from more than 150 countries are applicable in Europe (Schuko). It safely supports even powerhungry devices like laptop and hairdryer.

#### **Specifications**

- Designed in Switzerland
- Suitable for equipment with earthed & unearthed plugs (2– & 3–pole)
- Receptacles for: Switzerland, Italy, Australia/China, UK, USA/Japan
- Output plug: Europe (Schuko)
- Input voltage: 100V 250V
- Max. load: 16A
- Power rating: e.g. 100V 1600W / 250V 4000W