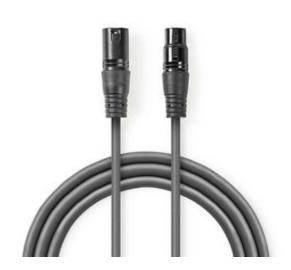

| Nickel                   |
| Cable length:              | 1.0 m                    |
| Connection A & B:          | XLR 3-Pin Male-XLR 3-Pin |
|                            | Female                   |
| Diameter:                  | 6 mm                     |
| Connector design - side A: | Straight                 |
| Outside material:          | PVC                      |
| Packaging:                 | Carton Sleeve            |
| Conductor material:        | Copper                   |
| Colour:                    | Dark Grey                |
| Cable design:              | Round                    |
| Cable type:                | XLR                      |
| Connection B:              | XLR 3-Pin Female         |
| Connection A:              | XLR 3-Pin Male           |



## **Sales information**

Order code: **COTH15010GY10** 

Product Balanced XLR Audio Cable | XLR 3-Pin description: Male - XLR 3-Pin Female | 1.0 m | Grey

Packaging: Header Card

Brand name: Nedis



| Quantity | LxWxH (mm)  | Weight   |
|----------|-------------|----------|
| 1        | 80x215x15   | 103 gr.  |
| 50       | 310x265x440 | 6860 gr. |



# Balanced XLR Audio Cable | XLR 3-Pin Male - XLR 3-Pin Female | 1.0 m | Grey

## **Package contents**

1x Balanced XLR Audio Cable