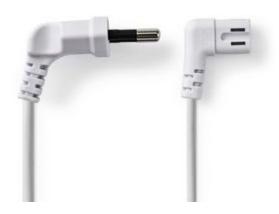

# Power Cable | Euro Plug - IEC-320-C7 | 2.0 m | White

### **General information**

This power cord with Euro connector is suitable for connecting mains-powered devices to a power wall socket. Especially on places where devices have less space for connectors.

# **Specifications**

Connector design - side B: Angled Left Plating: Nickel Cable length: 2.0 m Connector design - side A: Angled Conductor diameter: 2x 0.75 mm<sup>2</sup> Cable design: Flat Outside material: PVC Packaging: Polybag Conductor material: Copper Colour: White H03VVH2-F 2 x 0.75 mm<sup>2</sup> Cable type: Connection B: IEC-320-C7 Connection A: Euro Male