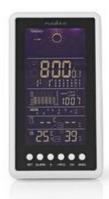

## Weather station | Hygrometer | Date/Time | Outdoor unit

## **General information**

This DCF-controlled weather station immediately shows you what kind of weather it is outside and also displays the temperature and humidity inside the room. The weather station is equipped with a calendar that runs to the year 2099 and also has a built-in barometer and a blue LED back light. The station saves the trend in air pressure and temperature and is also suitable as an alarm clock due to the alarm function. Includes a wireless outdoor unit.

| Specifications         |                            |  |
|------------------------|----------------------------|--|
| Main unit size:        | 100 x 60 x 180 mm          |  |
| Humidity:              | 20-99 %                    |  |
| Sensor size:           | 95 x 26 x 63 mm            |  |
| Operating temperature: | -50 - 70 °C                |  |
| Battery type:          | 3x AAA; 2x AAA             |  |
| Type:                  | Indoor and Outdoor         |  |
| Material:              | Plastic                    |  |
| Colour:                | White/Black                |  |
| Appliance:             | Weather Forecast           |  |
| Feature:               | Barometer                  |  |
| Feature:               | Clock                      |  |
| Feature:               | LED                        |  |
| Feature:               | Back Light                 |  |
| Feature:               | Hygrometer                 |  |
| Feature:               | Temperature Inside/Outside |  |
| Feature:               | Alarm                      |  |
| Feature:               | Temperature Sensor         |  |