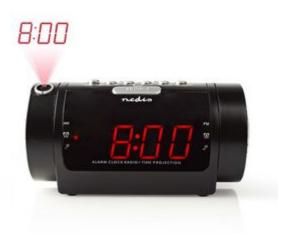

The 0.9" LED display is easy to read even with the bleariest of morning eyes or in the darkest of night – and, at the touch of a button, this alarm clock will project the time onto your ceiling.

For those looking to grab a few minutes more sleep on those difficult to get out of bed mornings, the snooze button lets you do so with confidence,