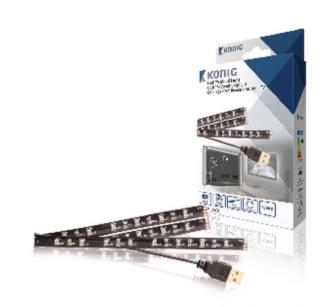

## TV Mood Light LED 192 Im 1800 mm Cool White

#### **General information**

Mood light LED strips to paste on a TV to eliminate eye strain and improve the viewing experience. Watching TV in a dark room can cause eye strain as the eye muscles constantly contract and expand due to the large difference in luminance between the dark room and the TV screen. Regular room light, on the other side, reduces the viewing experience. The mood light highlights a TV with a cool, white light that does not reflect in the screen, solving all these problems while matching every interior. It consists of three dimmable light strips connected to one USB power cable which allows for a large mounting flexibility.

#### **Sales information**

Order code: KNM-ML3WD

Product description: TV Mood Light LED 192 lm 1800 mm

Cool White

Packaging: Giftbox with eurolock

Brand name: König

| Quantity | LxWxH (mm)  | Weight              |
|----------|-------------|---------------------|
| 1        | 120x40x170  | 145 gr.<br>1581 gr. |
| 10       | 195x175x240 | 1581 gr.            |
| 80       | 365x415x495 | 12890 gr.           |

### Package contents

1x mood light