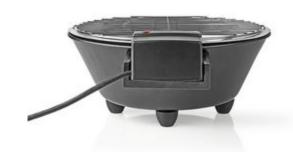

# Electric Barbeque | Round | 30 cm | 1250 Watt |

### **General information**

Ball-shaped barbecue with aluminium water base. Offers a spacious grill size of 30 cm.

#### **Features**

- Electric ball-shaped barbecue with aluminium water base
- Spacious grill size 30 cm