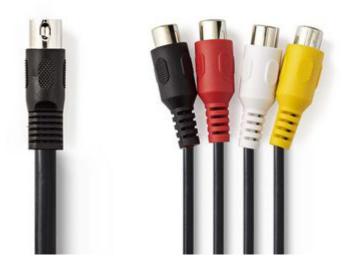

# DIN Audio Cable | DIN 5-Pin Male | 4x RCA Female | Nickel Plated | 0.20 m | Round | PVC | Black | Polybag

### **General information**

This stereo audio cable with 5-pin DIN connectors is suitable for connecting audio devices such as a cassette player, CD player to an amplifier.

#### Specifications

| Connector design - side B: | Straight       |  |
|----------------------------|----------------|--|
| Connector design - side A: | Straight       |  |
| Cable design:              | Round          |  |
| Material:                  | PVC            |  |
| Connector material:        | PVC            |  |
| Cable mantle material:     | PVC            |  |
| AWG value:                 | 28             |  |
| Packaging:                 | Polybag        |  |
| Colour:                    | Black          |  |
| Cable length:              | 0.20 m         |  |
| Connector plating:         | Nickel Plated  |  |
| Conductor material:        | CCS            |  |
| Audio type:                | Stereo         |  |
| Conductor diameter:        | 10 x 0.10 mm   |  |
| Cable mantle size:         | 10.4 x 2.6 mm  |  |
| Outside material:          | PVC            |  |
| Cable type:                | DIN            |  |
| Connector A:               | DIN 5-Pin Male |  |
| Cable diameter:            | 10.4 x 2.6 mm  |  |
| Connector B:               | 4x RCA Female  |  |
|                            |                |  |