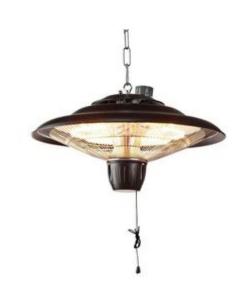

# Patio Heater | With Ceiling Mounting | 2000 W | IP24

#### **General information**

This Ceiling Patio Heater uses halogen heating technology to provides 2000 W of warmth.

Offering splash protection to IP24, the heater can be easily attached to the ceiling with the chain provided.

## **Features**

- Easy to install ceiling patio heater with chain for attaching to ceiling included
- Uses halogen heat technology to offer heat to 2000 W to get everything feeling cosy in a highly efficient way
- IP24 rating to protect from splashes