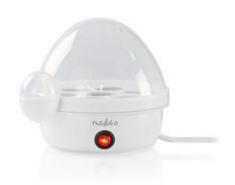

# Egg Boiler | 7 Eggs

#### **General information**

Nothing better than to start your day with a boiled egg for breakfast. Whether you like your egg hard, medium or soft boiled, the Nedis® egg boiler guarantees perfect results. Up to 7 eggs can be prepared at the same time. The egg boiler is equipped with an egg piercer and buzzer to let you know your eggs are ready.

### **Features**

- Boils 7 eggs at the same time
- · Illuminated on/off switch
- Removable egg tray to serve the eggs with one hand
- Egg piercer to prevent shells from cracking
- Ready signal to remind you your eggs are ready
- Measuring cup to use the exact amount of water