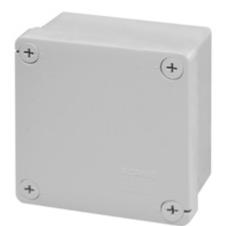

## JUNCTION BOX

100x100x50mm IP55 GW 650°C HALOGEN FREE GREY

Product Approvals

| TECHDATA                |               | STANDARDS AND LAWS                      |                                                                                                                                                                                                               |
|-------------------------|---------------|-----------------------------------------|---------------------------------------------------------------------------------------------------------------------------------------------------------------------------------------------------------------|
| Type of product         | JUNCTION BOX  | EN 60670-1 (2005)                       | [European Standard] Boxes and enclosures<br>for electrical accessories for household and<br>similar fixed electrical installations. General<br>requirements                                                   |
| Commercial series       | SCABOX Series |                                         |                                                                                                                                                                                                               |
| Synthetical description | JUNCTION BOX  | EN 60670-22 (2006)                      | [European Standard] Boxes and enclosures<br>for electrical accessories for household and<br>similar fixed electrical installations Part<br>22: Particular requirements for connecting<br>boxes and enclosures |
| Protection degree       | Splash proof  |                                         |                                                                                                                                                                                                               |
| Protection degree IP    | IP55          |                                         |                                                                                                                                                                                                               |
| Cover                   | Blank cover   | DIRECTIVE LOW<br>VOLTAGE 2014/35<br>/UE | [European Directives] Low Voltage Directive                                                                                                                                                                   |
| GLOW WIRE               | GW 650°C      |                                         |                                                                                                                                                                                                               |
| Halogen free            | HALOGEN FREE  |                                         |                                                                                                                                                                                                               |
| Colour                  | GREY          |                                         |                                                                                                                                                                                                               |
| Dimensions              | 100x100x50mm  |                                         |                                                                                                                                                                                                               |
| Cable outlet            | SMOOTH WALLS  |                                         |                                                                                                                                                                                                               |