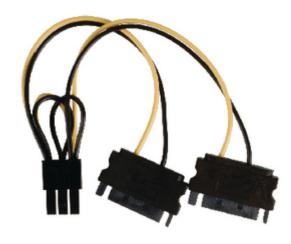

# Internal Power Cable 2x SATA 15-Pin Male - PCI Express

## Female 0.15 m

### **General information**

This cable is suitable for creating a power connection for your VGA cards.

### Specifications

| Connector design - side B: | Straight            |  |
|----------------------------|---------------------|--|
| Plating:                   | Nickel              |  |
| Length:                    | 0.15 m              |  |
| Cable design:              | Round               |  |
| Connector design - side A: | Straight            |  |
| Packaging:                 | Polybag             |  |
| Conductor material:        | Copper              |  |
| Outside material:          | PVC                 |  |
| Connection B:              | PCI Express Female  |  |
| Cable type:                | Internal            |  |
| Connection A:              | 2x SATA 15-Pin Male |  |

#### **Package contents**

• 1x Internal power splitter cable