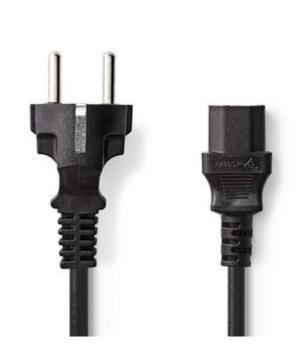

## Power Cable | Schuko Male - IEC-320-C13 | 5.0 m | Black

### **General information**

This 10 A power cord with Schuko connector is suitable for connecting mains-powered devices such as PCs to the power wall socket.