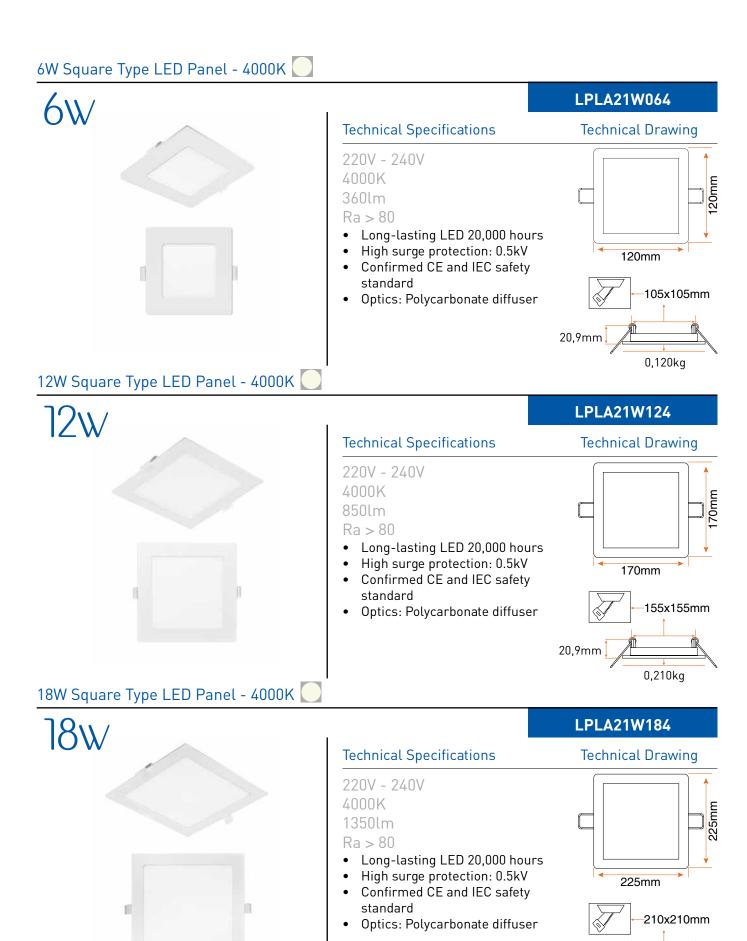

## **Product Details**

| Product Code | Type   | Power (W) | Lamp Type | Luminous Flux | Dimensions (mm) | Cutout ø (mm) | Weight (kg) |
|--------------|--------|-----------|-----------|---------------|-----------------|---------------|-------------|
| LPLA21W064   | Square | 6         | LED       | 360lm         | 120x120         | 105x105       | 0,120       |
| LPLA21W124   | Square | 12        | LED       | 850lm         | 170x170         | 155x155       | 0,210       |
| LPLA21W184   | Square | 18        | LED       | 1350lm        | 225x225         | 210x210       | 0,360       |