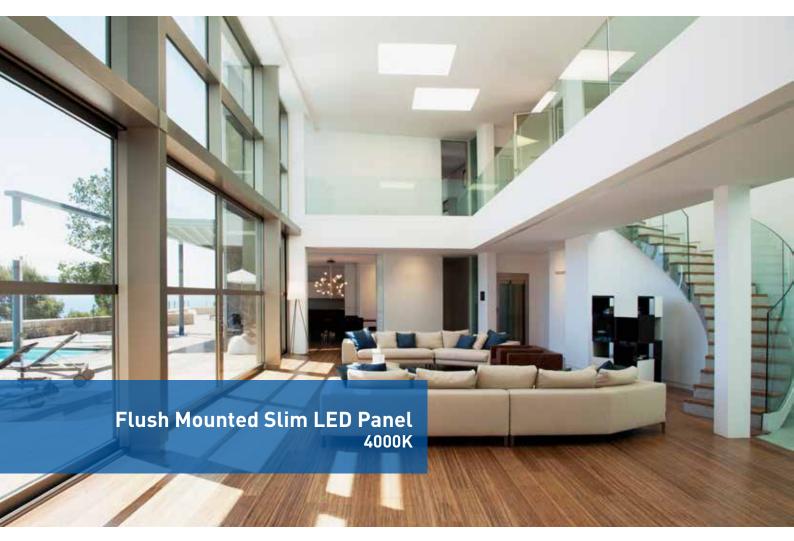

## Slim LED Panel (4000K)

- High quality reinforced plastic body. Applicable to many areas such as stone wool and drywall and easy to mount.
- Equipped with antireflective diffuser covers with homogenous dispersion, resistant to blenching and changing colors during its lifetime.
- LED panel luminaries with separate, energy-saving and constant current outlet drivers.