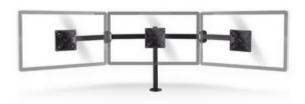

# Ergonomic Monitor Mount | Triple Monitor Arm | Full Motion | Black

### **General information**

This Nedis® ergonomic monitor mount allows you to position your screens at the perfect height and reduce pressure on your neck muscles. The mount can support three screens up to 24" with a maximum weight of 21 kg.

## **Features**

- Made from metal for strength and support
- Can mount three 14 24" computer screens
- Maximum weight: 21 kg (3x 7 kg)
- Mounting clamp suitable for desks with a thickness of up to 6 cm
- Pivot function: 180°