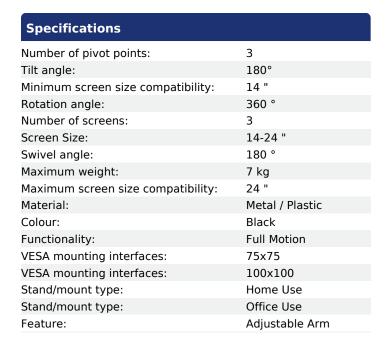

### **General information**

This Nedis® ergonomic monitor mount allows you to position your screens at the perfect height and reduce pressure on your neck muscles. The mount can support three screens up to 24" with a maximum weight of 21 kg.

## **Features**

- Made from metal for strength and support
- Can mount three 14 24" computer screens
- Maximum weight: 21 kg (3x 7 kg)
- Mounting clamp suitable for desks with a thickness of up to 6 cm
- Pivot function: 180°