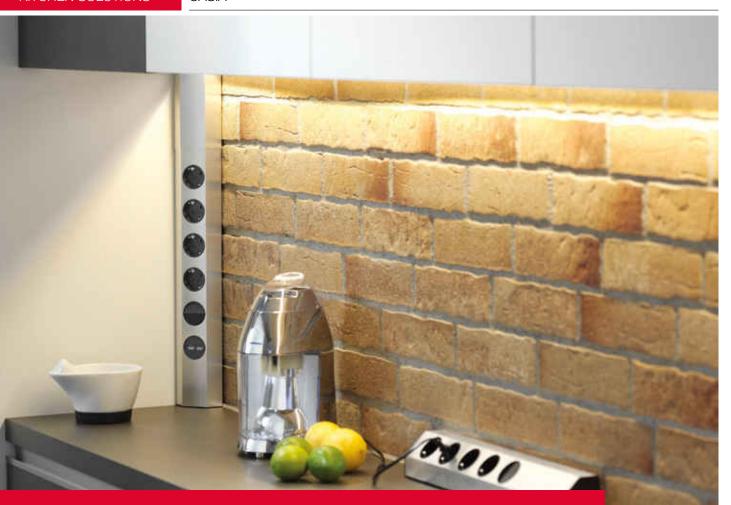

## Elegant use of space in the modern kitchen

The universal power strip is an efficient solution providing an easy-to-access power connection in the kitchen. The power strip can be mounted in a corner or on the wall.

The cover surface with stainless steel look finish has a timeless design, suitable for any kitchen. The multiple-socket outlet is available in different variants – for example with a toggle switch or USB double charger .

### CASIA

Quick and flexible to use, CASIA can be mounted on the wall or in a corner.

Dimensions in mm