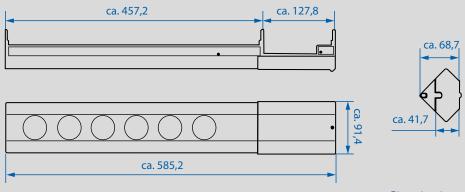

#### CASIA power strip

Article no. Version

| CASIA   |                                                                                     | Length: 458 - 580 mm |
|---------|-------------------------------------------------------------------------------------|----------------------|
|         | eel look profile<br>: 2.0 m H05VV-F 3G 1.5 mm² with mounting plug, included         |                      |
| 923.006 | · 4 x socket outlet with earthing contact, shuttered, black                         |                      |
| 923.007 | · 4 x socket outlet with earthing contact, shuttered, with 1 x rocker switch, black |                      |
| 923.008 | · 4 x socket outlet with earthing contact, shuttered, with 1 x rocker switch, black |                      |
|         | · 1 x USB double charger                                                            |                      |
| 923.010 | · 4 x French/UTE socket outlet, shuttered, black                                    |                      |
| 923.011 | · 4 x French / UTE socket outlet, shuttered, with 1 x rocker switch, black          |                      |
| 923.012 | · 4 x French / UTE socket outlet, shuttered, with 1 x rocker switch, black          |                      |
|         | · 1 x USB double charger                                                            |                      |

### CASIA

Quick and flexible to use, CASIA can be mounted on the wall or in a corner.

Dimensions in mm