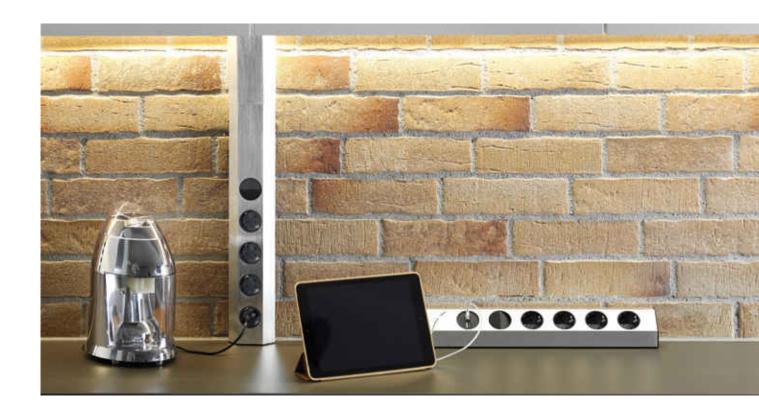

## Elegant use of space in the modern kitchen

The universal power strip is an efficient solution providing an easy-to-access power connection in the kitchen. The power strip can be mounted in a corner or on the wall.

### CASIA

Quick and flexible to use, CASIA can be mounted on the wall or in a corner.

Dimensions in mm