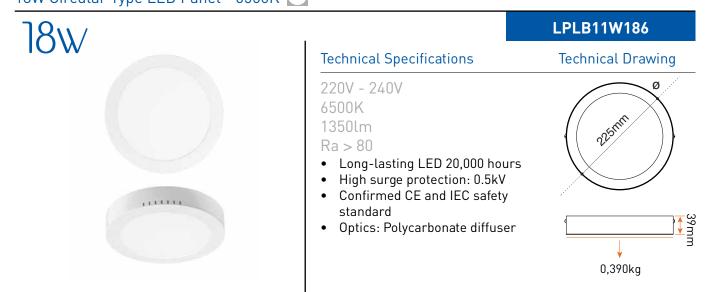

## **Product Details**

| Product Code | Туре     | Power (W) | Lamp Type | Luminous Flux | Dimensions (mm) | Weight (kg) |
|--------------|----------|-----------|-----------|---------------|-----------------|-------------|
| LPLB11W186   | Circular | 18        | LED       | 1350lm        | 225 ø           | 0,390       |
| LPLB11W246   | Circular | 24        | LED       | 1850lm        | 300 ø           | 0,670       |
| LPLB21W186   | Square   | 18        | LED       | 1350lm        | 225x225         | 0,480       |
| LPLB21W246   | Square   | 24        | LED       | 1850lm        | 300x300         | 0,820       |

**Technical Information** 

Areas of Usage

18W Circular Type LED Panel - 6500K