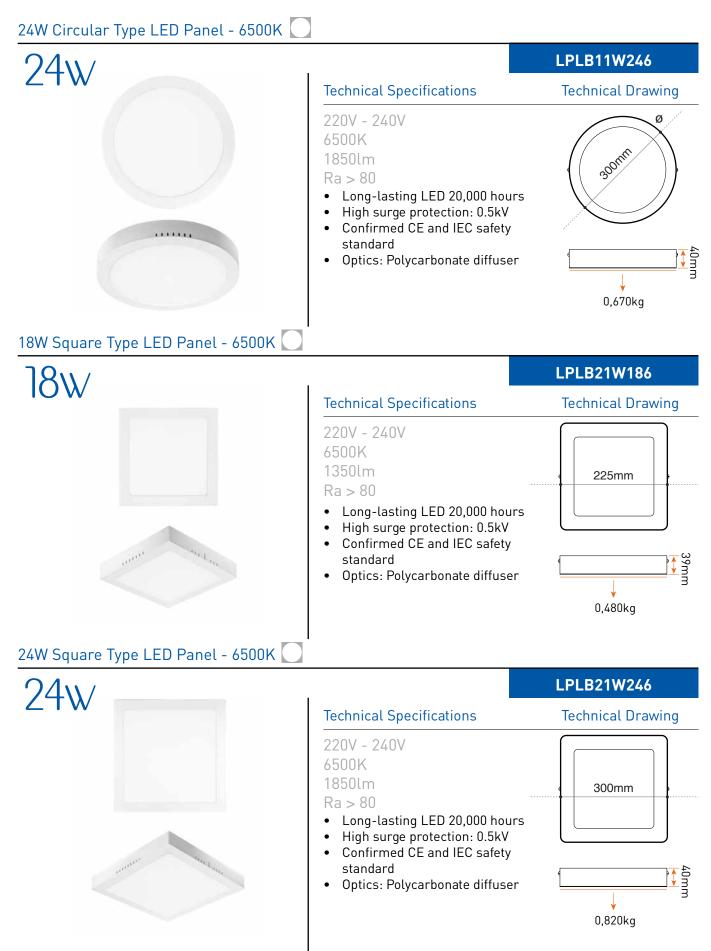

## **Product Details**

| Product Code | Туре     | Power (W) | Lamp Type | Luminous Flux | Dimensions (mm) | Weight (kg) |
|--------------|----------|-----------|-----------|---------------|-----------------|-------------|
| LPLB11W186   | Circular | 18        | LED       | 1350lm        | 225 ø           | 0,390       |
| LPLB11W246   | Circular | 24        | LED       | 1850lm        | 300 ø           | 0,670       |
| LPLB21W186   | Square   | 18        | LED       | 1350lm        | 225x225         | 0,480       |
| LPLB21W246   | Square   | 24        | LED       | 1850lm        | 300x300         | 0,820       |