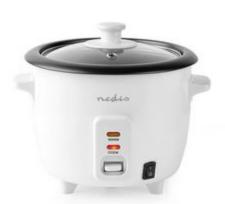

## Rice Cooker | 300 Watt | 0.6 L | White

#### **General information**

If you love rice but tend to burn it or overcook it, then start using this Nedis® rice cooker and serve perfect, fluffy rice. Simply measure the amount of rice you want with the included cup, put it in the pan and add the right amount of water indicated on the inside of the pan. While your rice cooks, you can continue prepping the rest of your dishes as the pan automatically switches to a keep-warm setting, keeping your rice at the right temperature till diner is on. The rice pan comes in three different sizes, all with a steamer insert to cook your veggies in a healthy way that conserves colour, bite and vitamins.

- Capacity of 0.6 litres
- · Sturdy metal housing
- Including steamer insert
- Non-stick aluminium alloy inner pot
- Glass lid to see your rice
- Measuring cup for the right amount of rice and water
- Including spoon