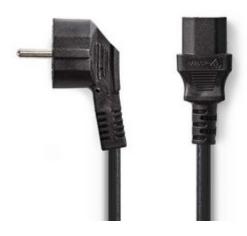

## Power Cable | Schuko Male Angled - IEC-320-C13 | 5.0 m | Black

## **General information**

This 10 A power cord with Schuko connector is suitable for connecting

mains-powered devices such as PCs to the power wall socket.

| Specifications             |                           |  |
|----------------------------|---------------------------|--|
| Connector design - side B: | Straight                  |  |
| Plating:                   | Nickel                    |  |
| Cable length:              | 5.0 m                     |  |
| Connection A & B:          | Schuko Male - IEC-320-C13 |  |
| Diameter:                  | 6.5 mm                    |  |
| Connector design - side A: | Angled                    |  |
| Conductor diameter:        | 3x 1.00 mm <sup>2</sup>   |  |
| Cable design:              | Round                     |  |
| Outside material:          | PVC                       |  |
| Packaging:                 | Polybag                   |  |
| Conductor material:        | Copper                    |  |
| Colour:                    | Black                     |  |
| Cable type:                | Schuko                    |  |
| Connection B:              | IEC-320-C13               |  |
| Connection A:              | Schuko Male               |  |