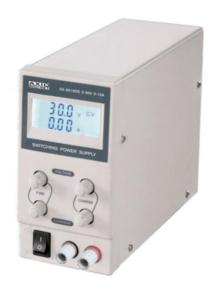

**Symbol:** AX-3010DS

Manufacturer: AXIOMET

## **Product specifications**

Type of power laboratory

supply:

**Kind of display used:** 2x LCD 3 digits

**Number of channels:** 1

Output voltage: 0...30 V DC

Output current: 0...10 A

**Voltage stabilisation:**  $\leq 1\% + 10 \text{mV}$ 

**Current stabilisation:**  $\leq 1\% + 5 \text{mA}$ 

Voltage (regulated)
ripple and noise: ≤2

≤200mVpp

**Dimensions:** 80x160x205 mm

## Product card AX-3010DS

| Weight:                        | 1.5 kg                                                                                                                                                                   |
|--------------------------------|--------------------------------------------------------------------------------------------------------------------------------------------------------------------------|
| Power supply:                  | 230V AC 50/60Hz                                                                                                                                                          |
| Kind of power supply:          | switched-mode, single-channel                                                                                                                                            |
| Protection:                    | anti-overload                                                                                                                                                            |
| Measuring instrument features: | <ul> <li>simultaneous voltage and current readout</li> <li>voltage and current stepless adjustment</li> <li>coarse and precise voltage and current adjustment</li> </ul> |
| Plug variant:                  | EU                                                                                                                                                                       |