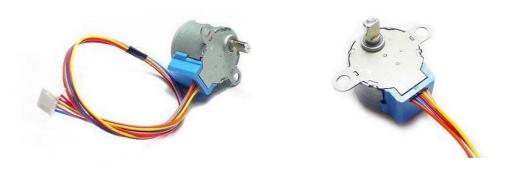

## **5V Stepper Motor**

It is a small stepper motor suitable for a large range of applications.

Rated voltage: Number of Phase Speed Variation Ratio Stride Angle Frequency DC resistance Idle In-traction Frequency Idle Out-traction Frequency In-traction Torque Self-positioning Torque Friction torque Pull in torque Insulated resistance Insulated electricity power Insulation grade Rise in Temperature Noise