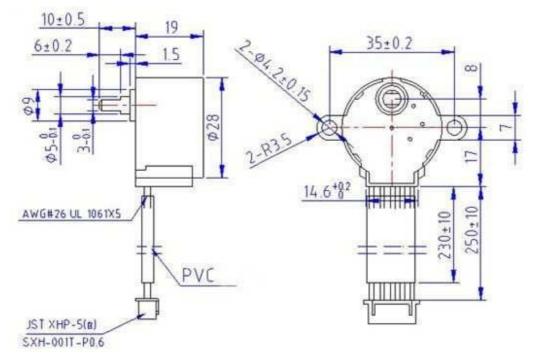

## **5V Stepper Motor**

It is a small stepper motor suitable for a large range of applications.

Rated voltage: Number of Phase Speed Variation Ratio Stride Angle Frequency DC resistance Idle In-traction Frequency Idle Out-traction Frequency In-traction Torque Self-positioning Torque Friction torque Pull in torque Insulated resistance Insulated electricity power Insulation grade Rise in Temperature Noise

Model

50Ω±7%(25°C)
> 600Hz
> 1000Hz
> 34.3mN.m(120Hz)
> 34.3mN.m
600-1200 gf.cm
300 gf.cm
> 10MΩ(500V)
600VAC/1mA/1s
A
<40K(120Hz)
<35dB(120Hz,No load,10cm)
28BYJ-48 – 5V

5VDC

1/64

5.625°/64

100Hz