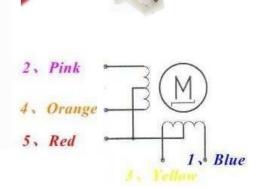

## **5V Stepper Motor**

It is a small stepper motor suitable for a large range of applications.

Rated voltage: Number of Phase Speed Variation Ratio Stride Angle Frequency DC resistance Idle In-traction Frequency Idle Out-traction Frequency In-traction Torque Self-positioning Torque Friction torque Pull in torque Insulated resistance Insulated electricity power Insulation grade Rise in Temperature Noise