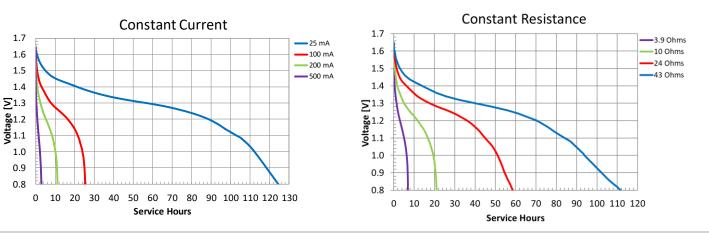

Delivered capacity is dependent on the applied load, operating temperature and cut-off voltage. Please refer to the charts and discharge data shown for examples of the energy/service life that the battery will provide for various load conditions.

### TYPICAL PERFORMANCE

#### Typical Internal Resistance

Procell Professional batteries Berkshire Corporate Park Phone: 1-800-544-5454 (Toll-free) www.procell.com Delivered capacity is dependent on the applied load, operating temperature and cut-off voltage. Please refer to the charts and discharge data shown for examples of the energy/service life that the battery will provide for various load conditions.