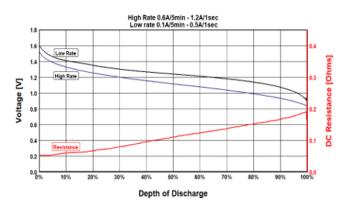

#### Typical Internal Resistance

Procell Professional batteries Berkshire Corporate Park Phone: 1-800-544-5454 (Toll-free) www.procell.com Delivered capacity is dependent on the applied load, operating temperature and cut-off voltage. Please refer to the charts and discharge data shown for examples of the energy/service life that the battery will provide for various load conditions.