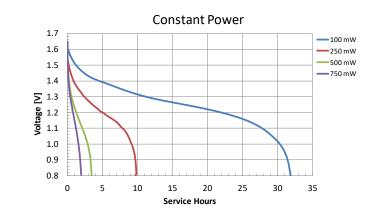

Delivered capacity is dependent on the applied load, operating temperature and cut-off voltage. Please refer to the charts and discharge data shown for examples of the energy/service life that the battery will provide for various load conditions.

### TYPICAL PERFORMANCE

#### Typical Internal Resistance

Procell Professional batteries Berkshire Corporate Park Phone: 1-800-544-5454 (Toll-free) www.procell.com Delivered capacity is dependent on the applied load, operating temperature and cut-off voltage. Please refer to the charts and discharge data shown for examples of the energy/service life that the battery will provide for various load conditions.