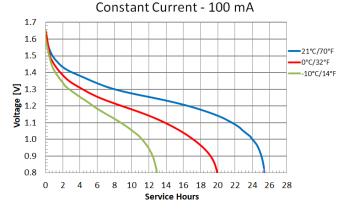

Delivered capacity is dependent on the applied load, operating temperature and cut-off voltage. Please refer to the charts and discharge data shown for examples of the energy/service life that the battery will provide for various load conditions.

### TYPICAL PERFORMANCE