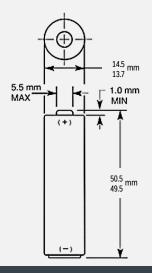

# ALKALINE-MANGANESE DIOXIDE BATTERY



### Size: AA (LR6) PC1500



#### Dimensions shown are IEC standards

### **KEY FEATURES**

- Reliable Performance
- Excellent resistance to corrosion
- Designed to meet all major quality, safety and environmental standards:
  - o Safety: IEC 60086-5
  - o ANSI C 18.1M, Part-2
  - o EU Battery Directive
  - Quality: ISO 14001 and 9001, Duracell World Class Continuous Improvement Program

### TYPICAL APPLICATIONS

- Remote Controls
- Sensors
- Security Keypads
- Wireless Mouse



Procell Professional batteries Berkshire Corporate Park Phone: 1-800-544-5454 (Toll-free) www.procell.com

#### ELECTRICAL CHARACTERISTICS

| • | Nominal cap | oacity (43 Ω Cont., .8V cut-off) | 3,016 mAh |
|---|-------------|----------------------------------|-----------|
|   |             | (                                |           |

-