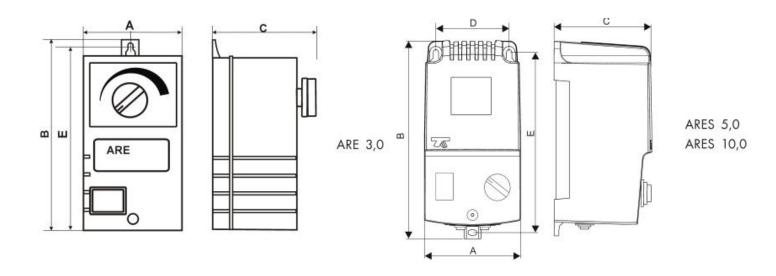

## ARE/ARES

ARE and ARES electronic regulators are dedicated for fan speed control in single phase ventilation and heating instalations (potentiometer regulation). Regulators are produced with IP 54 protection grade and equipped with highlited power switch, electric motors minimum speed regulation and fuse.

Supply voltage: 230 V 50/60 Hz Max. output current: 3; 5; 10 A

| Туре     | Current | Dimensions [mm] |     |     |     |     | Mounting | Weight |
|----------|---------|-----------------|-----|-----|-----|-----|----------|--------|
|          | [A]     | Α               | В   | С   | D   | E   | Mounting | [kg]   |
| ARE 3    | 3       | 75              | 127 | 80  | Х   | 120 | M4       | 0,22   |
| ARE/S 5  | 5       | 90              | 175 | 95  | 71  | 157 | M4       | 0,42   |
| ARE/S 10 | 10      | 123             | 240 | 125 | 105 | 220 | M6       | 0,62   |