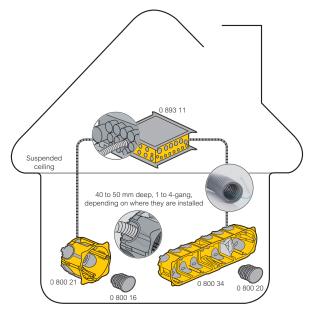

# **Ecobatibox** flush-mounting boxes for dry partitions

#### 5 71

### Technical characteristics

Batibox boxes Cat.Nos 0 800 21/22/23/24/31/32/33/34





Covers fitted with a pierceable membrane for inserting wires Minimise energy losses through the conduits Available in Ø16, 20, 25 and 32 mm

#### Installation principle



# **Batibox**<sup>™</sup>

#### flush-mounting boxes for dry partitions

## Installation



Hole cutter saw Ø67 Box Ø67 mm, more space for cabling



Retractable fixing claws for a better comfort during installation



Fixing claws adapted to the thickness of the wall Automatic positioning, even with an electric screwdriver



Large space to improve fixing (according to the drilling Ø67 to 68 mm)