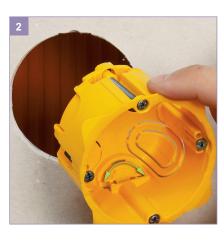

## Installation

Hole cutter saw Ø67 Box Ø67 mm, more space for cabling

Retractable fixing claws for a better comfort during installation

Fixing claws adapted to the thickness of the wall Automatic positioning, even with an electric screwdriver

Large space to improve fixing (according to the drilling Ø67 to 68 mm)