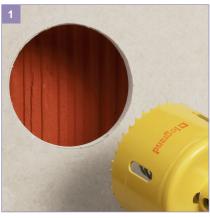

## Installation

Hole cutter saw Ø67 Box Ø67 mm, more space for cabling

Retractable fixing claws for a better comfort during installation

Fixing claws adapted to the thickness of the wall Automatic positioning, even with an electric screwdriver

Large space to improve fixing (according to the drilling Ø67 to 68 mm)