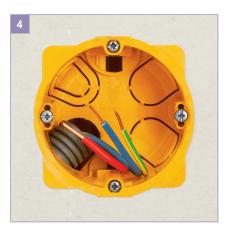

### Technical characteristics

Batibox boxes Cat.Nos 0 800 21/22/23/24/31/32/33/34

Covers fitted with a pierceable membrane for inserting wires Minimise energy losses through the conduits Available in Ø16, 20, 25 and 32 mm