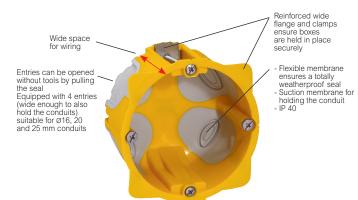

### Technical characteristics

Batibox boxes Cat.Nos 0 800 21/22/23/24/31/32/33/34

Covers fitted with a pierceable membrane for inserting wires Minimise energy losses through the conduits Available in Ø16, 20, 25 and 32 mm

## Installation

Hole cutter saw Ø67 Box Ø67 mm, more space for cabling

Retractable fixing claws for a better comfort during installation

Fixing claws adapted to the thickness of the wall Automatic positioning, even with an electric screwdriver

Large space to improve fixing (according to the drilling Ø67 to 68 mm)