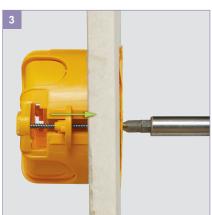

## Installation

Hole cutter saw Ø67 Box Ø67 mm, more space for cabling

Retractable fixing claws for a better comfort during installation

Fixing claws adapted to the thickness of the wall Automatic positioning, even with an electric screwdriver

Large space to improve fixing (according to the drilling Ø67 to 68 mm)