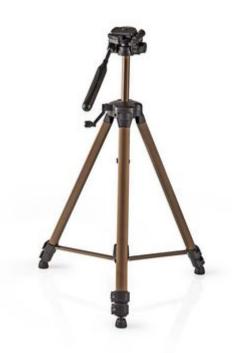

# Tripod | Pan & Tilt | Max 4.5 kg | 156 cm | Bronze

#### **General information**

- 3 section channel legs 23 mm with flip locks
- 3-way friction pan & tilt head
- Quick release plate (CL-QRTP23)
- 2 x bubble level
- · Sand bag hook on centre column
- Self-leveling rubber feet
- Carry handle

#### **Features**

Tripod

| Specifications     |                |           |  |
|--------------------|----------------|-----------|--|
| Material:          | Aluminium      | Aluminium |  |
| Segments:          | 3              |           |  |
| Appliance:         | Camera / Video |           |  |
| Head type:         | Pan & Tilt     |           |  |
| Screw thread size: | 1/4"           |           |  |
| Type:              | Tripod         |           |  |
| Colour:            | Bronze         |           |  |
| Leg diameter:      | 25 mm          |           |  |
| Maximum height:    | 156 cm         |           |  |
| Weight:            | 1.362 kg       |           |  |
| Peak load:         | 4.5 kg         |           |  |