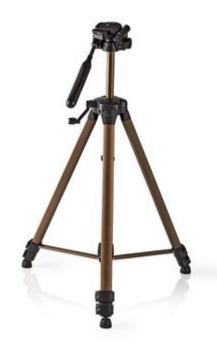

# Tripod | Pan & Tilt | Max 4 kg | 163 cm | Bronze

#### **General information**

- 3 section channel legs 27 mm with flip locks
- 3-way friction pan & tilt head
- Quick release plate (CL-QRTP27)
- 2 x bubble level
- Geared braced centre column
- Sand bag hook on centre column
- Self-leveling rubber feet
- Carry handle

#### **Features**

Tripod

| Specifications     |                |  |
|--------------------|----------------|--|
| Material:          | Aluminium      |  |
| Segments:          | 3              |  |
| Appliance:         | Camera / Video |  |
| Head type:         | Pan & Tilt     |  |
| Screw thread size: | 1/4"           |  |
| Type:              | Tripod         |  |
| Colour:            | Bronze         |  |
| Leg diameter:      | 28 mm          |  |
| Maximum height:    | 163 cm         |  |
| Peak load:         | 4.0 kg         |  |
| Weight:            | 1.476 kg       |  |