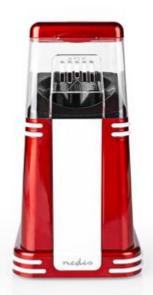

# Popcorn Machine | Hot Air | 1200 W

### **General information**

Create your own healthy popcorn snacks with this Nedis® popcorn maker that uses hot air to pop corn for a delicious low fat treat. One touch operation means it couldn't be easier to use this popcorn maker machine and your fresh popcorn is ready to collect in just minutes.

## **Specifications**

Power plug: Schuko / Type F (CEE 7/7)

Material: Plastic

Type: Popcorn Maker

Colour: Red/White

Power: 1200 W

Capacity: 60 g