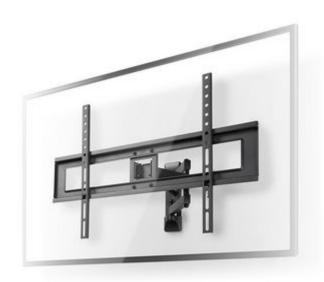

# Full Motion TV Wall Mount | 37-70" | Max 25 kg | 3 Pivot Points

#### **General information**

Attach a television to this Nedis® TV wall mount to be able to tilt, swivel and rotate it. This provides you with great flexibility to adjust the TV as you wish to get that perfect viewing angle under any conditions. Including all required installation materials and a manual to install the TV mount fast and easy.

## **Features**

- Large size mount fits most TV screens from 37" to 70".
- Suitable for VESA: 100x100, 200x100, 200x200, 300x200, 300x300, 400x200, 400x300, 400x400, 600x200, 600x400.
- Strong and durable component parts max TV load capacity of 35 kg.
- Tilt functionality 20° tilt range.
- Full motion design three pivot points for up to 180° rotation and a wall distance of up to 427 mm.
- $\bullet$  Up to  $4^\circ$  levelling adjustment optimise the viewing angle after mounting.
- Included cable management keep everything organised behind your TV.