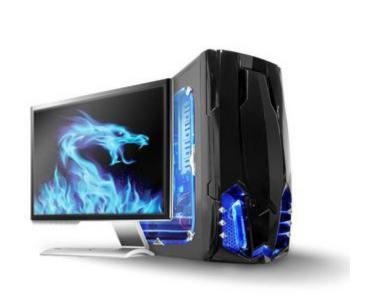

## **General information**

Customise your PC with this vibrant blue LED strip from Nedis  $\ensuremath{\$}$  .

Simply fix the strip to your PC (using its sticky side) and then connect the LED strip to one of the SATA power connectors inside your PC.

Now, sit back and admire the stylish blue glow that emanates as you switch on.

#### Features

- Cable length: 100 cm
- Connection: SATA
- LED colour: Blue
- Easy to fix
- Fits any PC