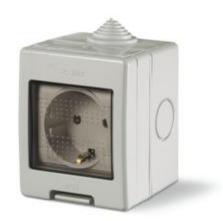

## 136.5122-412

## COVER FLANGE FOR MODULAR DEV.

IP55 2 MOD. 68x82x66mm 1x16A GERMAN SOCKET

**Product Approvals** 

| TECHDATA                |                               |
|-------------------------|-------------------------------|
|                         |                               |
| Mounting version        | SURFACE MOUNTING              |
| Rated current           | 16A                           |
| Protection degree       | Splash proof                  |
| Commercial series       | UNBX                          |
| Type of product         | COVER FLANGE FOR MODULAR DEV. |
| Synthetical description | COVER FLANGE FOR MODULAR DEV. |
| Material                | THERMOPLASTIC                 |
| Protection degree IP    | IP55                          |
| Dimensions              | 68x82x66mm                    |
| No. modules             | 2 MOD.                        |
| Colour                  | GREY                          |
| Rated voltage           | 250V                          |
| Sockets                 | 1x16A GERMAN SOCKET           |