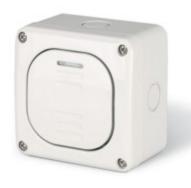

## SP BELL PUSH SWITCH "PRESS"

SP BELL PUSH SWITCH "PRESS" Marked "PRESS" 10A M95(95x95mm)

**Product Approvals** 

| TECHDATA                |                             |
|-------------------------|-----------------------------|
| Colour                  | GREY                        |
| Commercial series       | PROTECTA Series             |
| Type of product         | SP BELL PUSH SWITCH "PRESS" |
| Synthetical description | SP BELL PUSH SWITCH "PRESS" |
| Mounting version        | SURFACE MOUNTING            |
| Protection degree       | Splash proof                |
| Protection degree IP    | IP66                        |
| Material                | THERMOPLASTIC               |
| Warning light           | WITH NEON                   |
| Pictogram               | Marked "PRESS"              |
| Rated current           | 10A                         |
| Rated voltage           | 250V                        |
| No. modules             | 1 GANG                      |
| Dimensions              | M95(95x95mm)                |