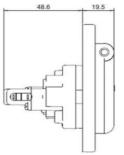

tents.



#### > TECHNICAL CHARACTERISTICS

| Rated current:         | 16A                 |
|------------------------|---------------------|
| Rated voltage:         | 200-250VAC          |
| Frequency:             | 50-60Hz             |
| Insulating voltage:    | 250V                |
| Protection degree:     | IP54 (IPXXD)        |
| Operating temperature: | -25°C +35°C         |
| Material:              | Engineering plastic |
| Glow wire test:        | 650-750°C           |
| IK degree at 20°C:     | IK08                |
| Color:                 | Blue                |
| Number of poles:       | L1-N-PE             |
| Connection capability: | 1-4mm²              |
| Salt mist:             | Resistant           |
| UV radiation:          | Resistant           |

### > DIMENSIONS





## > EQUIPMENTS

1 switch: plug presence