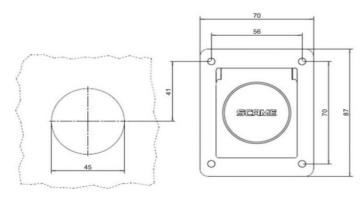

emtents.



#### > TECHNICAL CHARACTERISTICS

| Rated current:         | 16A                 |
|------------------------|---------------------|
| Rated voltage:         | 200-250VAC          |
| Frequency:             | 50-60Hz             |
| Insulating voltage:    | 250V                |
| Protection degree:     | IP54 (IPXXD)        |
| Operating temperature: | -25°C +35°C         |
| Material:              | Engineering plastic |
| Glow wire test:        | 650-750°C           |
| IK degree at 20°C:     | IK08                |
| Color:                 | Blue                |
| Number of poles:       | L1-N-PE             |
| Connection capability: | 1-4mm²              |
| Salt mist:             | Resistant           |
| UV radiation:          | Resistant           |

### > DIMENSIONS





## > EQUIPMENTS

1 switch: plug presence