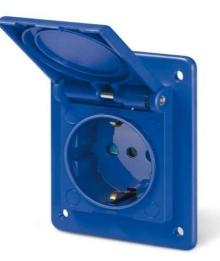

# 570.4062-SW

Flush mounting UNEL socket with plug presence switch

## > EQUIPMENTS

1 switch: plug presence