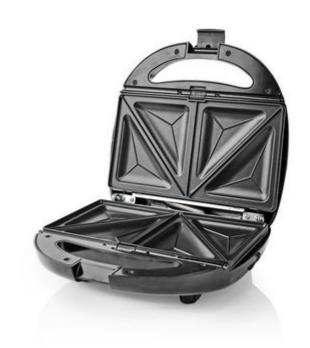

## **General information**

This versatile Nedis® multi grill comes with three interchangeable grill plates to cook just about everything, from making sandwiches, toasties, waffles and paninis, to grilling bits of meat and vegetables.

The anti-slip feet make sure the grill stays firmly in place and with a cool-touch handle, you can use it safely.

It has two indicator lamps so you know when the grill is ready to be used and when your sandwich is done. If you're finished, store the grill upright if you want to save room on your kitchen counter top.

All plates have a non-stick coating and are completely removable so cleaning up afterwards becomes super easy.

### **Features**

- 3 interchangeable plates sandwich / grill / waffle
- Non-stick, removable plates easy to clean
- Cool-touch and anti-slip rubber feet safe to handle

| Specifications                      |                           |
|-------------------------------------|---------------------------|
| Colour:                             | Silver/Black              |
| Power plug:                         | Schuko / Type F (CEE 7/7) |
| Material:                           | Plastic                   |
| Appliance:                          | Food Preparation          |
| With automatic temperature control: | Yes                       |
| Temperature light:                  | Yes                       |
| Power light:                        | Yes                       |
| Wattage:                            | 800 W                     |
| Grill plate size:                   | 21.5x12 cm                |