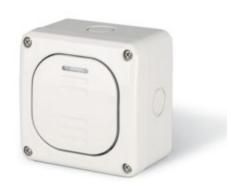

## **137.5211**SP TWO WAY SWITCH

SP TWO WAY SWITCH 10AX M95(95x95mm)

**Product Approvals** 

| TECHDATA                |                   |
|-------------------------|-------------------|
| Colour                  | GREY              |
| Commercial series       | PROTECTA Series   |
| Type of product         | SP TWO WAY SWITCH |
| Synthetical description | SP TWO WAY SWITCH |
| Mounting version        | SURFACE MOUNTING  |
| Protection degree       | Splash proof      |
| Protection degree IP    | IP66              |
| Material                | THERMOPLASTIC     |
| Warning light           | WITH NEON         |
| Rated current           | 10AX              |
| Rated voltage           | 250V              |
| No. modules             | 1 GANG            |
| Dimensions              | M95(95x95mm)      |