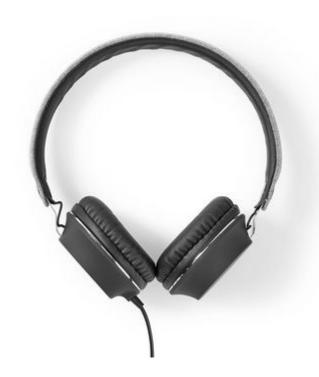

## **General information**

These Nedis® wired headphones have a lightweight in-ear design but deliver a heavyweight sound. Their 40 mm drivers provide a rich sound capturing even the deepest of bass notes.

They can connect to any device with a 3.5 mm plug and when you are not using them their foldable design ensures they are simple to store.

The timeless design with stylish woven fabric means these headphones look just as good as they sound.

#### **Features**

- 40 mm drivers for a clear sound and deep bass
- Connects to any device with a 3.5 mm plug
- Lightweight on-ear design for maximum comfort
- Detachable cable

Specifications

- Timeless design with stylish woven fabric
- Extendable headband for perfect carrying experience