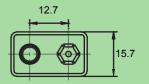

#### Specifications :

- GP ReCyko+ Rechargeable battery
- Nickel Metal Hydride chemistry
- 9V size
- Rated capacity 200mAh
- Nominal voltage 8.4V
- Gross weight ~42.5g