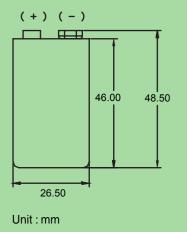

#### Specifications :

- GP ReCyko+ Rechargeable battery
- Nickel Metal Hydride chemistry
- 9V size
- Rated capacity 200mAh
- Nominal voltage 8.4V
- Gross weight ~42.5g