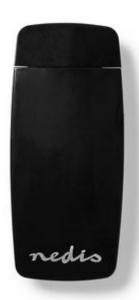

# Card Reader | All-in-One | USB 3.2 Gen1

## **General information**

Card reader to connect to a notebook or PC to read and write data from and to most media cards. Its compact size enables people to easily bring it along.

| Specifications     |                             |  |  |
|--------------------|-----------------------------|--|--|
| Colour:            | Black                       |  |  |
| Material:          | Plastic                     |  |  |
| Power source type: | USB Powered                 |  |  |
| OS version:        | Windows Vista / Windows 7 / |  |  |
|                    | Windows 8 / Windows 10      |  |  |
| Height:            | 16 mm                       |  |  |
| Width:             | 90 mm                       |  |  |
| Input current:     | 0.9 A                       |  |  |
| Input voltage:     | 5,0 V DC                    |  |  |
| Memory card        | All-in-One                  |  |  |
| compatibility:     |                             |  |  |
| Weight:            | 32.9 g                      |  |  |
| Depth:             | 38 mm                       |  |  |
| Interface:         | USB 3.2 Gen1                |  |  |