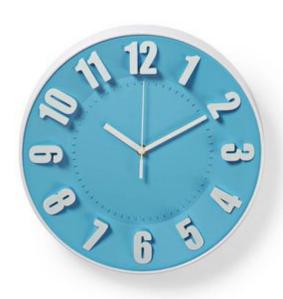

## Wall Clock | Diameter: 30 cm | Colourful 3D

## **General information**

The colourful, 3D design of this Nedis® Circular Wall Clock makes it a fun addition to any room.

The 30 cm diameter clock hangs easily on the wall and runs on 1x AA battery (not included).

| Specifications       |                   |
|----------------------|-------------------|
| Colour:              | White / Blue      |
| Power source type:   | Battery Powered   |
| Material:            | Plastic           |
| Batteries included:  | No                |
| Diameter:            | 30 cm             |
| Suitable for shower: | No                |
| Battery type:        | AA                |
| Kind of clock:       | Wall Clock        |
| Style:               | Modern / Children |
| Theme:               | Colourful 3D      |
| Weight:              | 540.00 g          |
| Input voltage:       | 1,5 VDC           |