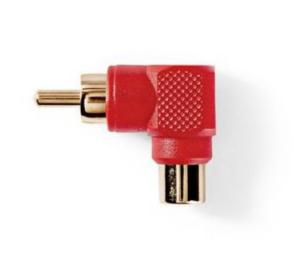

# Mono Audio Adapter | RCA Male | RCA Female | Gold Plated | Angled 90° | ABS | Red | 10 pcs | Polybag

## **General information**

Angled RCA plug to RCA socket (GOLD plated)

#### **Specifications**

| Connector plating: Gold Plated |            |  |
|--------------------------------|------------|--|
| Packaging:                     | Polybag    |  |
| Adapter type:                  | Adapter    |  |
| Connector B:                   | RCA Female |  |
| Colour:                        | Red        |  |
| Adapter housing material:      | ABS        |  |
| Adapter design:                | Angled 90° |  |
| Content:                       | 10 pcs     |  |
| Connector A:                   | RCA Male   |  |
|                                |            |  |