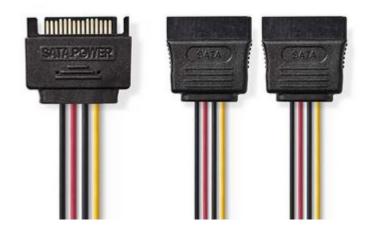

# Internal Power cable | SATA 15-Pin Male | 2x SATA 15-Pin Female | Gold Plated | 0.20 m | Round | PVC | Various |

## **General information**

This power cable is suitable for connecting a power supply to 2 SATA hard disks via one SATA 15-pin port.

#### **Specifications** Connector design - side B: Straight Connector design - side A: Straight Round Cable design: **Gold Plated** Connector plating: Connector material: **PVC** Cable mantle material: **PVC** Packaging: Polybag Cable length: 0.20 m Conductor material: **Tinned Copper** Various Colour: AWG value: 21 x 0.12mm Conductor diameter: Cable type: Internal 4.0 x 1.8 mm Cable mantle size: Connector A: SATA 15-Pin Male

2x SATA 15-Pin Female