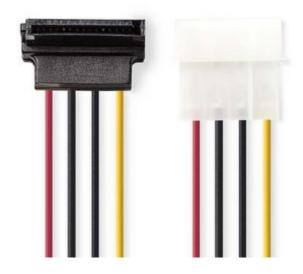

## Internal Power cable | Molex Male | SATA 15-Pin Female | Gold Plated | 0.20 m | Round | PVC | Various | Polybag

## **General information**

This power cable is suitable for converting the interface of the common ATX power supply to the SATA format for the power supply of SATA drives.

| Specifications             |                    |
|----------------------------|--------------------|
| Connector design - side A: | Straight           |
| Cable design:              | Round              |
| Connector plating:         | Gold Plated        |
| Connector material:        | PVC                |
| Cable mantle material:     | PVC                |
| Packaging:                 | Polybag            |
| Cable length:              | 0.20 m             |
| Conductor material:        | Tinned Copper      |
| Connector design - side B: | Angled 90°         |
| Colour:                    | Various            |
| AWG value:                 | 20                 |
| Conductor diameter:        | 21 x 0.12mm        |
| Cable type:                | Internal           |
| Cable mantle size:         | 4.0 x 1.8 mm       |
| Connector A:               | Molex Male         |
| Connector B:               | SATA 15-Pin Female |

## **Package contents**

1x Internal Power Cable