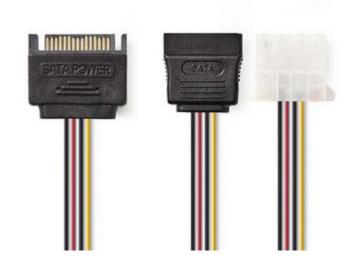

# Internal Power cable | SATA 15-Pin Male | SATA 15-Pin Female + Molex Female | Gold Plated | 0.20 m | Round | PVC

# **General information**

This power cable is suitable for supplying power to a IDE drive as well as SATA drive and can be connected to the 15-pin SATA male connector of a power supply.

# Specifications

| Connector design - side B: | Straight                   |
|----------------------------|----------------------------|
| Connector design - side A: | Straight                   |
| Cable design:              | Round                      |
| Connector plating:         | Gold Plated                |
| Connector material:        | PVC                        |
| Cable mantle material:     | PVC                        |
| Packaging:                 | Polybag                    |
| Cable length:              | 0.20 m                     |
| Conductor material:        | Tinned Copper              |
| Colour:                    | Various                    |
| AWG value:                 | 20                         |
| Conductor diameter:        | 21 x 0.12mm                |
| Cable type:                | Internal                   |
| Connector A:               | SATA 15-Pin Male           |
| Cable mantle size:         | 8.0 x 1.8 mm               |
| Connector B:               | SATA 15-Pin Female + Molex |
|                            | Female                     |