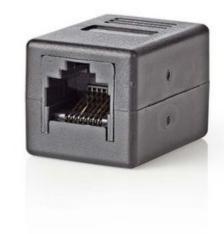

## CAT6 Network Adapter | Unshielded | RJ45 (8P8C) Female | RJ45 (8P8C) Female | Straight | ABS | Polybag

## **General information**

This RJ45 coupler can be used to connect two UTP CAT6 cables to each other.

| Specifications            |                    |
|---------------------------|--------------------|
| Packaging:                | Polybag            |
| Colour:                   | Black              |
| Connector plating:        | Nickel Plated      |
| Adapter design:           | Straight           |
| Adapter type:             | Adapter            |
| Version:                  | 1.1                |
| Connector B:              | RJ45 (8P8C) Female |
| Adapter housing material: | ABS                |
| Shielding:                | Unshielded         |
| Connector A:              | RJ45 (8P8C) Female |

## **Package contents**

RJ45 coupler