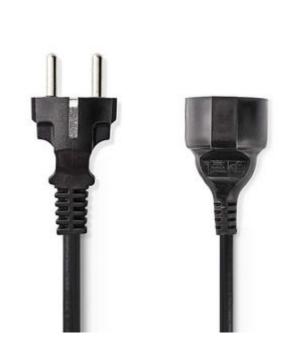

## Power Cable | Schuko Male | Schuko Female | Straight | Straight | Nickel Plated | 5.00 m | Round | PVC | Black |

### **General information**

This power extension cord for Schuko connector can be used to extent the present power cable that is used for mains-powered devices such as PC's.