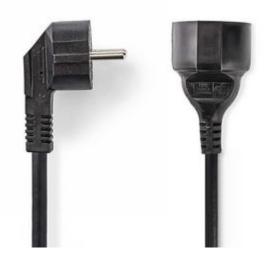

## Power Cable | Schuko Male | Schuko Female | Angled | Straight | Nickel Plated | 3.00 m | Round | PVC | Black |

## **General information**

This power extension cord with schuko connector is suitable for extending an IEC power cord.

| Specifications             |                         |  |
|----------------------------|-------------------------|--|
| Connector design - side B: | Straight                |  |
| Cable design:              | Round                   |  |
| Material:                  | PVC                     |  |
| Connector material:        | PVC                     |  |
| Conductor material:        | Copper                  |  |
| Cable mantle material:     | PVC                     |  |
| Cable length:              | 3.00 m                  |  |
| Packaging:                 | Polybag                 |  |
| Colour:                    | Black                   |  |
| Connector plating:         | Nickel Plated           |  |
| Connector design - side A: | Angled                  |  |
| Cable mantle size:         | 6.5 mm                  |  |
| Cable type:                | Schuko                  |  |
| Connector A:               | Schuko Male             |  |
| Conductor diameter:        | 3x 1.50 mm <sup>2</sup> |  |
| Connector B:               | Schuko Female           |  |
|                            |                         |  |