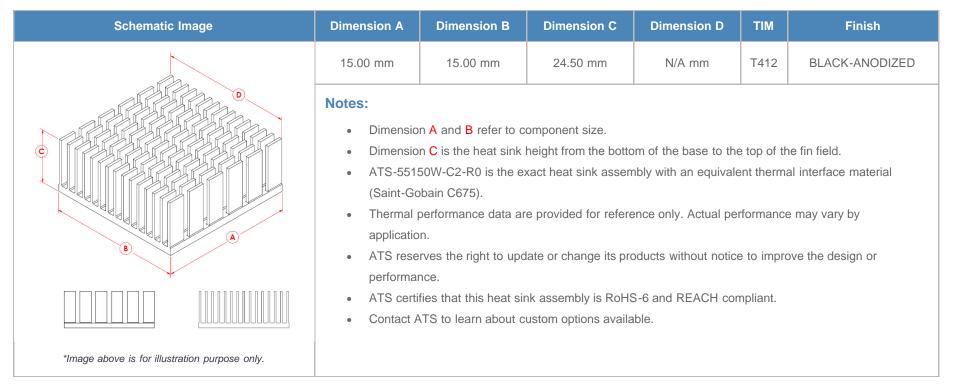

#### ATS-55150W-C1-R0

15.00 x 15.00 x 24.50 mm BGA Heat Sink - High Performance Cross-Cut Tape On

Heat Sink Type: Cross-cut Heat Sink Attachment: Equivalent Part Number: ATS-55150W-C2-R0

Tape On

\*Image above is for illustration purpose only.