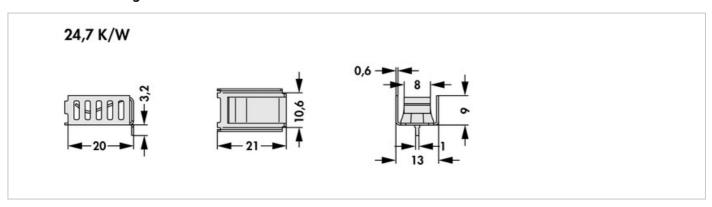

## **Features**

| material:           | copper (Cu)                                 |
|---------------------|---------------------------------------------|
| for transistor:     | • TO 220                                    |
|                     | • TO 248                                    |
|                     | <ul> <li>SIP-Multiwatt</li> </ul>           |
|                     | • TO 247                                    |
|                     | • TO 218                                    |
| width:              | 13 mm                                       |
| height:             | 9 mm                                        |
| length:             | 21 mm                                       |
| thermal resistance: | 24.7 K/W                                    |
| surface:            | solderable surface                          |
| version:            | with solder lug for horizontal installation |
| material thickness: | 0.6 mm                                      |
|                     |                                             |

## **Technical Drawing**

Telefon +49 2351 435-0 Telefax +49 2351 45754 info@fischerelektronik.de www.fischerelektronik.de