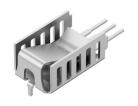

## Data sheet Product FK 259 MI 220 H

Board Level heatsinks>Attachable heatsink

- universal clip-on heatsinks for design TO 220 and similar
- integrated clamp geometry for a secure fixing of the device
- angled designs with enlarged surface
- modifications and special designs according to customer's specifications

## **Features**

| material:           | copper (Cu)                                 |
|---------------------|---------------------------------------------|
| for transistor:     | • TO 220                                    |
|                     | • TO 248                                    |
|                     | <ul> <li>SIP-Multiwatt</li> </ul>           |
|                     | • TO 247                                    |
|                     | • TO 218                                    |
| width:              | 13 mm                                       |
| height:             | 9 mm                                        |
| length:             | 21 mm                                       |
| thermal resistance: | 24.7 K/W                                    |
| surface:            | solderable surface                          |
| version:            | with solder lug for horizontal installation |
| material thickness: | 0.6 mm                                      |
|                     |                                             |