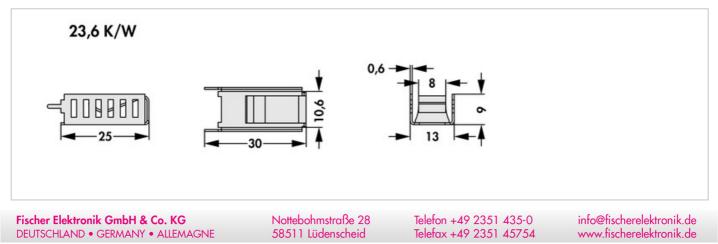

## **Features**

| material:           | copper (Cu)                                                                                       |
|---------------------|---------------------------------------------------------------------------------------------------|
| for transistor:     | <ul> <li>TO 220</li> <li>TO 248</li> <li>SIP-Multiwatt</li> <li>TO 247</li> <li>TO 218</li> </ul> |
| width:              | 13 mm                                                                                             |
| height:             | 9 mm                                                                                              |
| length:             | 30 mm                                                                                             |
| thermal resistance: | 23.6 K/W                                                                                          |
| surface:            | solderable surface                                                                                |
| version:            | with solder lug for vertical installation                                                         |
| material thickness: | 0.6 mm                                                                                            |

## **Technical Drawing**