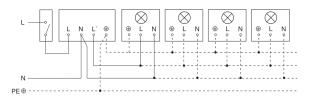

#### Light without neutral conductor

# Connection using two-circuit switch for manual and automatic operation

Dimension Drawing

#### Light with neutral conductor

Connection via a two-way switch for manual override and automatic operation