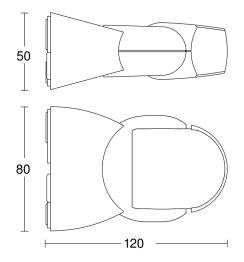

## **Technical specifications**

| Туре                                                                        | Motion detectors               |
|-----------------------------------------------------------------------------|--------------------------------|
| Dimensions (L x W x H)                                                      | 120 x 80 x 50 mm               |
| Mains power supply                                                          | 230 – 240 V / 50 Hz            |
| Sensor Technology                                                           | passive infrared               |
| Application, place                                                          | Indoors, Outdoors              |
| Installation site                                                           | wall, ceiling                  |
| Installation                                                                | Surface wiring                 |
| Mounting height                                                             | 1,80 – 3,00 m                  |
| Reach, radial                                                               | r = 3 m (9 m <sup>2</sup> )    |
| Reach, tangential                                                           | r = 10 m (105 m <sup>2</sup> ) |
| Detection angle                                                             | 120 °                          |
| Angle of aperture                                                           | 40 °                           |
| Switching zones                                                             | 260 switching zones            |
| Optimum mounting height                                                     | 2 m                            |
| Mechanical scalability                                                      | No                             |
| Sneak-by guard                                                              | No                             |
| Capability of masking out individual segments                               | Yes                            |
| Electronic scalability                                                      | No                             |
| Twilight setting TEACH                                                      | No                             |
| Twilight setting                                                            | 2 – 2000 lx                    |
| Time setting                                                                | 8 s – 35 Min.                  |
| Output                                                                      | 500 W                          |
| Switching output 1, resistive                                               | 500 W                          |
| Switching output 1, number of LEDs / <sub>4 pcs.</sub><br>fluorescent lamps |                                |

# Connection using two-circuit switch for manual and automatic operation

Dimension Drawing