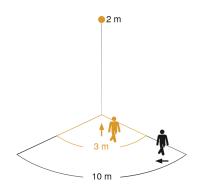

### **Detection Zone**

Mögliche Montagehöhe: 1,80 m – 3,00 m Orange: radial Schwarz: tangential