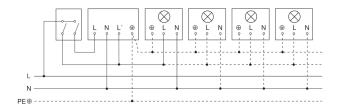

|
| Version                                          | black                                                                                       |
| PU1, EAN                                         | 4007841600419                                                                               |
|                                                  |                                                                                             |

**IS 1** black EAN 4007841 600419 Article number 600419



### **Detection Zone**



Mögliche Montagehöhe: 1,80 m – 3,00 m Orange: radial Schwarz: tangential

#### Light without neutral conductor



# Connection using two-circuit switch for manual and automatic operation



Dimension Drawing



#### Light with neutral conductor



Connection via a two-way switch for manual override and automatic operation