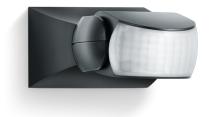

**Motion detector** 

**IS 1** black EAN 4007841 600419 Article number 600419

#### **Function description**

Targeted detection and attractive price. Infrared motion detector IS 1, for indoors and out, ideal for targeted coverage of small areas, 120° angle of coverage, reach up to 10 m, selectable time and twilight threshold, sensor turns through 30° and tilts through 180° for exact adjustment of the detection zone.

**IS 1** black EAN 4007841 600419 Article number 600419