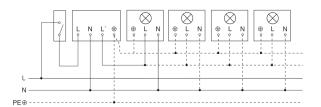

#### Light with neutral conductor

Connection via a two-way switch for manual override and automatic operation