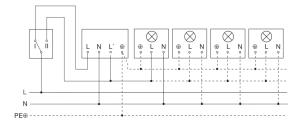

# Connection using two-circuit switch for manual and automatic operation

Dimension Drawing