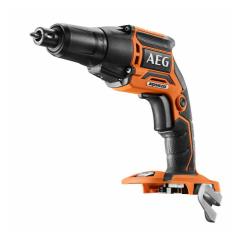

## PRO 18v BRUSHLESS

- Small lightweight drywall screwdriver with a length of 266mm/ 418mm with collated attachment
- ✓ Powerful motor with 5000rpm
- ✓ Push drive function for improved runtime and comfort
- ✓ Incredible runtime up to 3000 screws with a L1850R Battery
- ✓ Fine adjustment nose cone for setting desired countersink levels in single screw applications +/-5 mm
- $\checkmark$  Quick release  $\frac{1}{4}$  Hex chuck allows for easy bit change